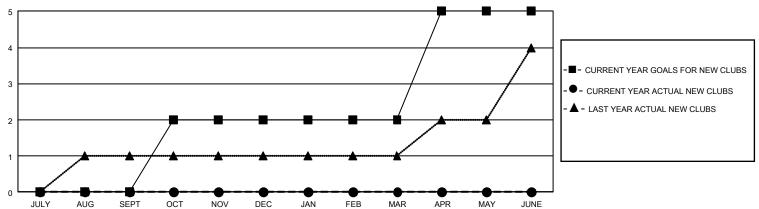

## GMT Constitutional Area 1, Group L

REPORT DOES NOT INCLUDE CLUBS IN UNDISTRICTED AREAS.

| Clubs         |               |             |               | Members               |                       |                         |                                                    |  |
|---------------|---------------|-------------|---------------|-----------------------|-----------------------|-------------------------|----------------------------------------------------|--|
|               | RESULTS FOR   | R 2020-2021 |               | RESULTS FOR 2020-2021 |                       |                         |                                                    |  |
| QUARTER       | NEW CLUB GOAL | NEW CLUBS   | DROPPED CLUBS | QUARTER MEMB          | ER GROWTH NET<br>GOAL | MEMBER GROWTH<br>ACTUAL | DROPPED<br>MEMBERS ACTUAL<br>(including transfers) |  |
| JULY/AUG/SEPT | 0             | 0           | 0             | JULY/AUG/SEPT         | 30                    | 79                      | 111                                                |  |
| OCT/NOV/DEC   | 6             | 0           | 0             | OCT/NOV/DEC           | 149                   | 0                       | 0                                                  |  |
| JAN/FEB/MAR   | 0             | 0           | 0             | JAN/FEB/MAR           | 193                   | 0                       | 0                                                  |  |
| APR/MAY/JUNE  | 9             | 0           | 0             | APR/MAY/JUNE          | 102                   | 0                       | 0                                                  |  |

## GOALS AND ACTUAL NEW CLUBS CUMULATIVE