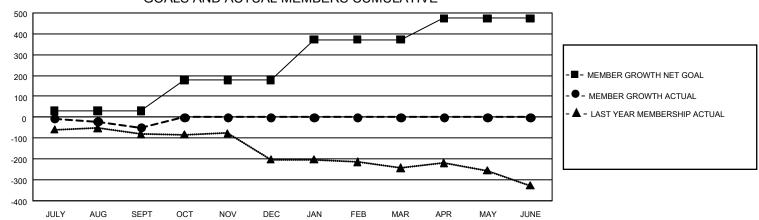

## GMT Constitutional Area 1, Group L

REPORT DOES NOT INCLUDE CLUBS IN UNDISTRICTED AREAS.

| Clubs         |               |             |               | Members               |                       |                         |                                                    |  |
|---------------|---------------|-------------|---------------|-----------------------|-----------------------|-------------------------|----------------------------------------------------|--|
|               | RESULTS FOR   | R 2020-2021 |               | RESULTS FOR 2020-2021 |                       |                         |                                                    |  |
| QUARTER       | NEW CLUB GOAL | NEW CLUBS   | DROPPED CLUBS | QUARTER MEMB          | ER GROWTH NET<br>GOAL | MEMBER GROWTH<br>ACTUAL | DROPPED<br>MEMBERS ACTUAL<br>(including transfers) |  |
| JULY/AUG/SEPT | 0             | 0           | 0             | JULY/AUG/SEPT         | 30                    | 79                      | 111                                                |  |
| OCT/NOV/DEC   | 6             | 0           | 0             | OCT/NOV/DEC           | 149                   | 0                       | 0                                                  |  |
| JAN/FEB/MAR   | 0             | 0           | 0             | JAN/FEB/MAR           | 193                   | 0                       | 0                                                  |  |
| APR/MAY/JUNE  | 9             | 0           | 0             | APR/MAY/JUNE          | 102                   | 0                       | 0                                                  |  |

## GOALS AND ACTUAL MEMBERS CUMULATIVE

| DROPPED CLUBS: 0          |     | 30 CLUBS OF 226 ADDED 1 OR MORE<br>NEW MEMBERS | GENDER DISTRIBUTION  MALE 3,291 (50.95%) |                |     |
|---------------------------|-----|------------------------------------------------|------------------------------------------|----------------|-----|
| DROPPED MEMBERS           |     |                                                | FEMALE                                   | 3,168 (49.05%) |     |
| DECEASED                  | 21  | CLICK HERE FOR CUMULATIVE                      | TOTAL FAMILY UNIT MEMBERS                |                | 853 |
| CLUB CANCELLED 0 OTHER 90 |     | MEMBERSHIP DATA                                | FAMILY MEMBERS PAYING HALF DUES          |                | 452 |
| TOTAL                     | 111 |                                                |                                          |                |     |